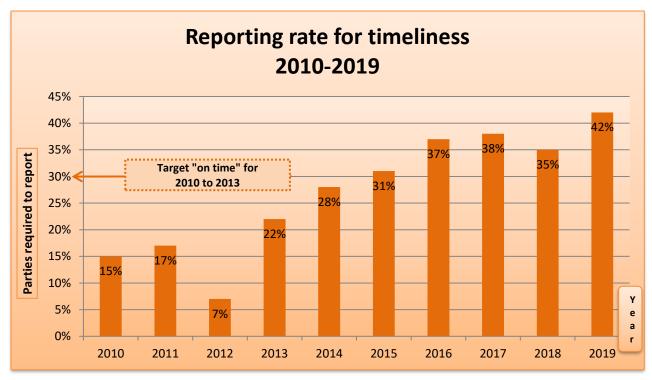

#### 3. Reporting rates for complete or timely reports $(2010-2019)^2$

 $<sup>^2</sup>$  In its decisions BC-11/8 and BC-12/7, the Conference of the Parties had set a 20% reporting target for completeness of national reports and a 30% reporting target for timeless of national reports, starting with the year 2010. For information and comparison purposes, the present tables show the evolution of the compliance performance for 2014, 2015 and 2016 using the targets set for the years 2010 to 2013.