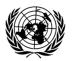

#### 1. Overall reporting rates for the years 2009–2018

By decision BC-10/11, the Conference of the Parties for the first time requested the Committee to classify Parties compliance performance with national reporting, starting with the year 2009. This mandate was then extended by decisions BC-11/8, BC-12/7, BC-13/9, BC-14/15 and BC-15/17, with slight adjustments to the mandate of the Committee. In particular in the latter decision, for the first time, the Conference of the Parties adopted an overall 70% target for reports due for 2018 and onwards.

<sup>&</sup>lt;sup>2</sup> See UNEP/CHW.12/9/INF/16/Rev.1, adopted by decision BC-12/6 and amended by decision BC-13/9.

- (a) 58 percent of the Parties transmitted a report, against a target of 70 percent;
- (b) 20 percent of the Parties transmitted a report complete and on time, against a target of 25 percent;
- (c) 30 percent of the Parties transmitted a report complete whether on time or late, against a target of 50 percent.