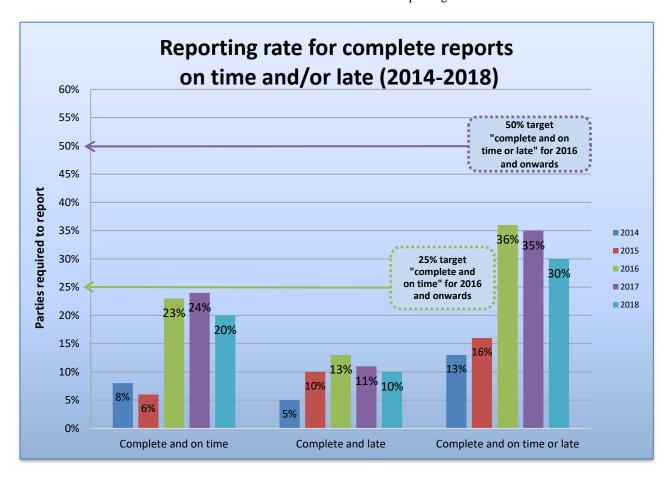

#### 3. Reporting rates for complete or timely reports (2010–2018)<sup>2</sup>

<sup>&</sup>lt;sup>2</sup> In its decisions BC-11/8 and BC-12/7, the Conference of the Parties had set a 20% reporting target for completeness of national reports and a 30% reporting target for timeless of national reports, starting with the year 2010. For information and comparison purposes, the present tables show the evolution of the compliance performance for 2014, 2015 and 2016 using the targets set for the years 2010 to 2013.

<sup>&</sup>lt;sup>2</sup> See UNEP/CHW.12/9/INF/16/Rev.1, adopted by decision BC-12/6 and amended by decision BC-13/9.

- (a) 58 percent of the Parties transmitted a report, against a target of 70 percent;
- (b) 20 percent of the Parties transmitted a report complete and on time, against a target of 25 percent;
- (c) 30 percent of the Parties transmitted a report complete whether on time or late, against a target of 50 percent.