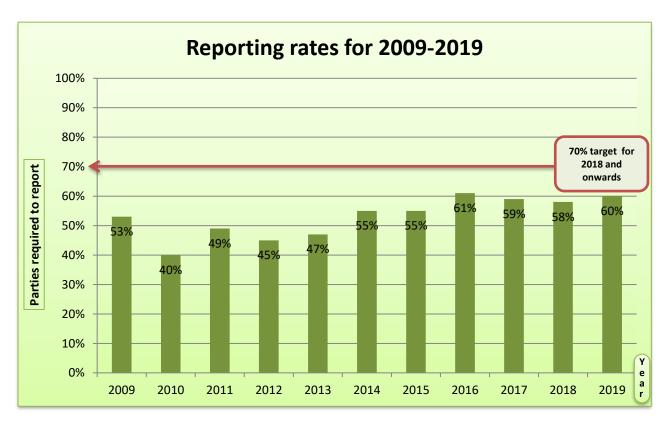

#### 1. Overall reporting rates for the years 2009–2018

By decision BC-10/11, the Conference of the Parties for the first time requested the Committee to classify Parties compliance performance with national reporting, starting with the year 2009. This mandate was then extended by decisions BC-11/8, BC-12/7, BC-13/9, BC-14/15 and BC-15/17, with slight adjustments to the mandate of the Committee. In particular in the latter decision, for the first time, the Conference of the Parties adopted an overall 70% target for reports due for 2018 and onwards.

#### 1. Overall reporting rates for the years 2009–2019

By decision BC-10/11, the Conference of the Parties for the first time requested the Committee to classify Parties compliance performance with national reporting, starting with the year 2009. This mandate was then extended by decisions BC-11/8, BC-12/7, BC-13/9, BC-14/15 and BC-15/17, with slight adjustments to the mandate of the Committee. In particular in the latter decision, for the first time, the Conference of the Parties adopted an overall 70% target for reports due for 2018 and onwards