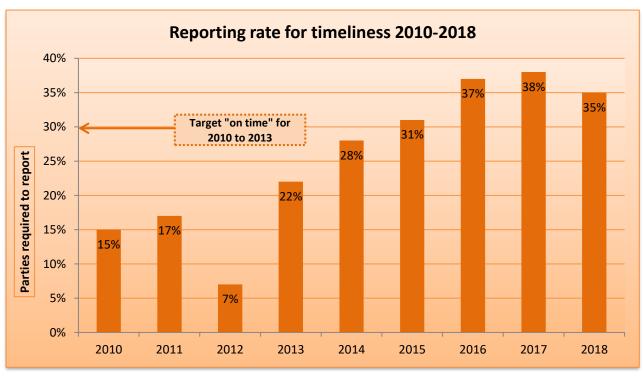

#### 3. Reporting rates for complete or timely reports (2010–2018)<sup>2</sup>

<sup>&</sup>lt;sup>2</sup> In its decisions BC-11/8 and BC-12/7, the Conference of the Parties had set a 20% reporting target for completeness of national reports and a 30% reporting target for timeless of national reports, starting with the year 2010. For information and comparison purposes, the present tables show the evolution of the compliance performance for 2014, 2015 and 2016 using the targets set for the years 2010 to 2013.

#### 3. Reporting rates for complete or timely reports $(2010-2019)^2$

 $<sup>^2</sup>$  In its decisions BC-11/8 and BC-12/7, the Conference of the Parties had set a 20% reporting target for completeness of national reports and a 30% reporting target for timeless of national reports, starting with the year 2010. For information and comparison purposes, the present tables show the evolution of the compliance performance for 2014, 2015 and 2016 using the targets set for the years 2010 to 2013.