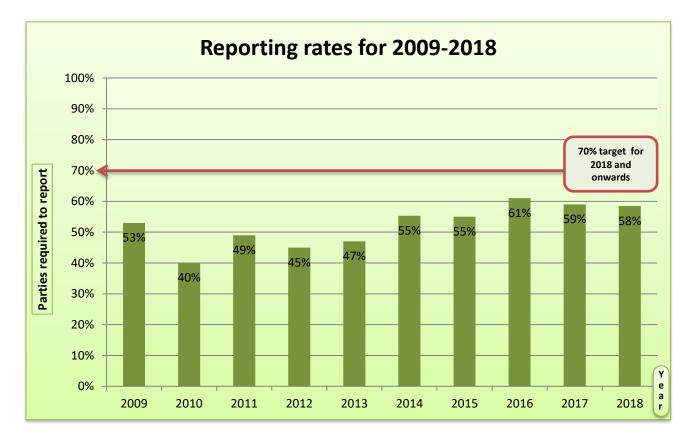

#### 2. Reporting rates for complete and on time or late reports (2014–2018)

The graphic 2 is based on the interim targets set by the Conference of the Parties at its fourteenth meeting in its decision BC-14/15, and on the targets set by the Conference of the Parties at its fifteenth meeting in its decision BC-15/17:

- 25 per cent of reports due for 2016 and onwards are transmitted complete and on time;
- 50 per cent of reports due for 2016 and onwards are transmitted complete, whether on time or late.

The reporting targets set by the Conference of the Parties during its thirteenth meeting in its decision BC-13/9 were: 10 per cent of reports due for 2014 and 2015 are complete and submitted on time; and 20% of reports due for 2014 and 2015 are complete as submitted but late. The targets for 2016 and onwards were revised in order to take into account the new reporting format.

<sup>&</sup>lt;sup>2</sup> See UNEP/CHW.12/9/INF/16/Rev.1, adopted by decision BC-12/6 and amended by decision BC-13/9.

- (a) 58 percent of the Parties transmitted a report, against a target of 70 percent;
- (b) 20 percent of the Parties transmitted a report complete and on time, against a target of 25 percent;
- (c) 30 percent of the Parties transmitted a report complete whether on time or late, against a target of 50 percent.