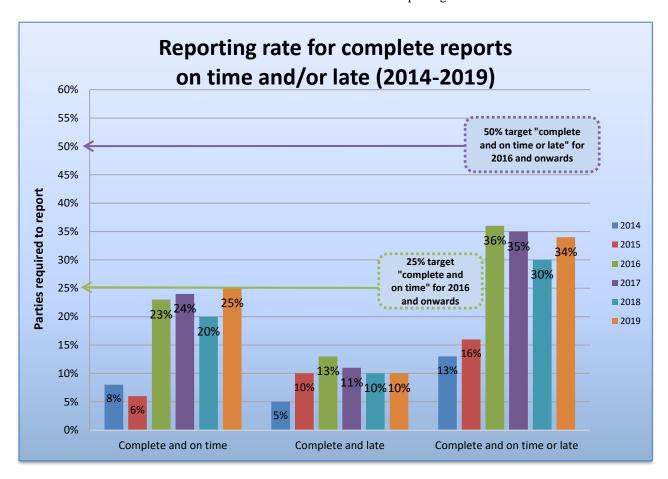

#### 2. Reporting rates for complete and on time or late reports (2014–2018)

The graphic 2 is based on the interim targets set by the Conference of the Parties at its fourteenth meeting in its decision BC-14/15, and on the targets set by the Conference of the Parties at its fifteenth meeting in its decision BC-15/17:

- 25 per cent of reports due for 2016 and onwards are transmitted complete and on time;
- 50 per cent of reports due for 2016 and onwards are transmitted complete, whether on time or late.

The reporting targets set by the Conference of the Parties during its thirteenth meeting in its decision BC-13/9 were: 10 per cent of reports due for 2014 and 2015 are complete and submitted on time; and 20% of reports due for 2014 and 2015 are complete as submitted but late. The targets for 2016 and onwards were revised in order to take into account the new reporting format.

#### 2. Reporting rates for complete and on time or late reports (2014–2019)

The graphic 2 is based on the interim targets set by the Conference of the Parties at its fourteenth meeting in its decision BC-14/15, , and on the targets set by the Conference of the Parties at its fifteenth meeting in its decision BC-15/17: