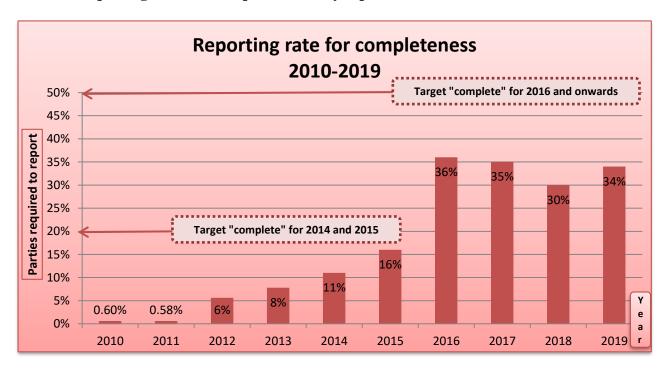

#### 3. Reporting rates for complete or timely reports (2010–2018)<sup>2</sup>

<sup>&</sup>lt;sup>2</sup> In its decisions BC-11/8 and BC-12/7, the Conference of the Parties had set a 20% reporting target for completeness of national reports and a 30% reporting target for timeless of national reports, starting with the year 2010. For information and comparison purposes, the present tables show the evolution of the compliance performance for 2014, 2015 and 2016 using the targets set for the years 2010 to 2013.

#### 3. Reporting rates for complete or timely reports $(2010-2019)^2$

 $<sup>^2</sup>$  In its decisions BC-11/8 and BC-12/7, the Conference of the Parties had set a 20% reporting target for completeness of national reports and a 30% reporting target for timeless of national reports, starting with the year 2010. For information and comparison purposes, the present tables show the evolution of the compliance performance for 2014, 2015 and 2016 using the targets set for the years 2010 to 2013.